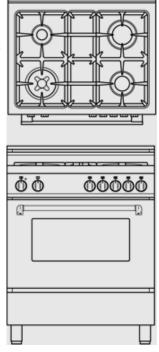

## **Specifications**

Oven

|                      | Gas                                                                                                                  | LPG                                   | Electric                              |
|----------------------|----------------------------------------------------------------------------------------------------------------------|---------------------------------------|---------------------------------------|
|                      | X                                                                                                                    |                                       |                                       |
|                      | X                                                                                                                    |                                       |                                       |
|                      | Х                                                                                                                    |                                       |                                       |
|                      |                                                                                                                      |                                       |                                       |
|                      |                                                                                                                      |                                       |                                       |
| Inches / Millimeters |                                                                                                                      |                                       |                                       |
| 30                   |                                                                                                                      |                                       |                                       |
| 35½ – 37¼            |                                                                                                                      |                                       |                                       |
| 25 1/8               |                                                                                                                      |                                       |                                       |
| 24                   |                                                                                                                      |                                       |                                       |
| 23¾ x 14¼ x 18¼      |                                                                                                                      |                                       |                                       |
| 3.6 ft³              |                                                                                                                      |                                       |                                       |
| Btu/h / Watts        |                                                                                                                      |                                       |                                       |
| 12000 + 3000         |                                                                                                                      |                                       |                                       |
| 11000                |                                                                                                                      |                                       |                                       |
| 6500                 |                                                                                                                      |                                       |                                       |
| 3400                 |                                                                                                                      |                                       |                                       |
| 750                  |                                                                                                                      |                                       |                                       |
| Btu/h / Watts        |                                                                                                                      |                                       |                                       |
| 14500                |                                                                                                                      |                                       |                                       |
| <b>°F</b> / °C       |                                                                                                                      |                                       |                                       |
|                      | 30 35½ – 37¼ 25 1/8 24 23¾ x 14¼ x 18⅓ 3.6 ft³   Btu/h / Watts 12000 + 3000 11000 6500 3400 750  Btu/h / Watts 14500 | X   X   X   X   X   X   X   X   X   X | X   X   X   X   X   X   X   X   X   X |