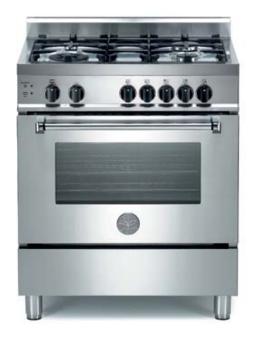

# FOR PEOPLE WHO KNOW HOW TO COOK

Freestanding Master Series 30 Four-Burner Gas Range XE

STAINLESS STEEL

A30 4 GGV XE X

#### Overview

This versatile gas range has a cooktop with four burners including a high-performance dual-ring wok worktop burner giving low simmer to high output.

The oven with gas broiler has a balanced air-flow fan to provide even heat distribution for single and multi-level roasting and baking. The triple-glass door minimises heat loss.