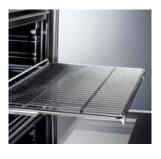

#### Overview

This versatile gas range has a cooktop with four burners including a high-performance dual-ring wok worktop burner giving low simmer to high output.

The oven with gas broiler has a balanced air-flow fan to provide even heat distribution for single and multi-level roasting and baking. The triple-glass door minimises heat loss.

## **Specifications**

Oven

|                      | Gas                                                                                                                  | LPG                                   | Electric                              |
|----------------------|----------------------------------------------------------------------------------------------------------------------|---------------------------------------|---------------------------------------|
|                      | X                                                                                                                    |                                       |                                       |
|                      | X                                                                                                                    |                                       |                                       |
|                      | Х                                                                                                                    |                                       |                                       |
|                      |                                                                                                                      |                                       |                                       |
|                      |                                                                                                                      |                                       |                                       |
| Inches / Millimeters |                                                                                                                      |                                       |                                       |
| 30                   |                                                                                                                      |                                       |                                       |
| 35½ – 37¼            |                                                                                                                      |                                       |                                       |
| 25 1/8               |                                                                                                                      |                                       |                                       |
| 24                   |                                                                                                                      |                                       |                                       |
| 23¾ x 14¼ x 18¼      |                                                                                                                      |                                       |                                       |
| 3.6 ft³              |                                                                                                                      |                                       |                                       |
| Btu/h / Watts        |                                                                                                                      |                                       |                                       |
| 12000 + 3000         |                                                                                                                      |                                       |                                       |
| 11000                |                                                                                                                      |                                       |                                       |
| 6500                 |                                                                                                                      |                                       |                                       |
| 3400                 |                                                                                                                      |                                       |                                       |
| 750                  |                                                                                                                      |                                       |                                       |
| Btu/h / Watts        |                                                                                                                      |                                       |                                       |
| 14500                |                                                                                                                      |                                       |                                       |
| <b>°F</b> / °C       |                                                                                                                      |                                       |                                       |
|                      | 30 35½ – 37¼ 25 1/8 24 23¾ x 14¼ x 18⅓ 3.6 ft³   Btu/h / Watts 12000 + 3000 11000 6500 3400 750  Btu/h / Watts 14500 | X   X   X   X   X   X   X   X   X   X | X   X   X   X   X   X   X   X   X   X |